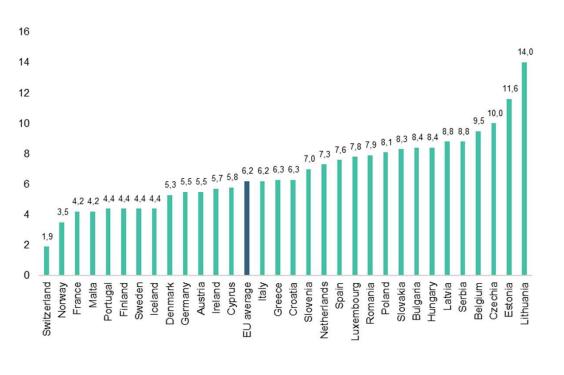

### SEVERAL CEE ECONOMIES LEAD IN INFLATION ACCELERATION

## Annual HICP inflation rates in February 2022 (%)