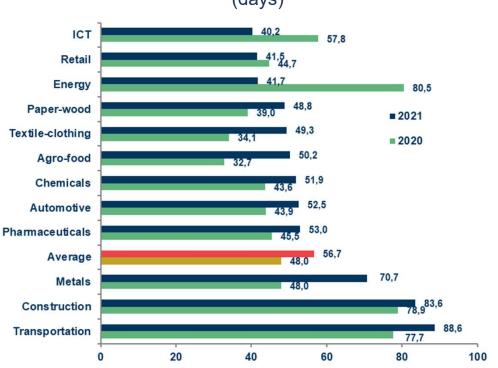

### HIGH INPUT PRICES AND MATERIAL SHORTAGES

## Austria: Factors limiting production (industry, survey)

Source: Eurostat, Coface