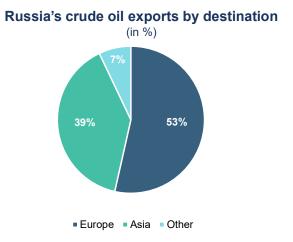

### **RUSSIA: OIL AND GAS ARE IMPORTANT FOR EUROPE**

China

Others

Sources: Gazprom, BP Statistical Review. Coface