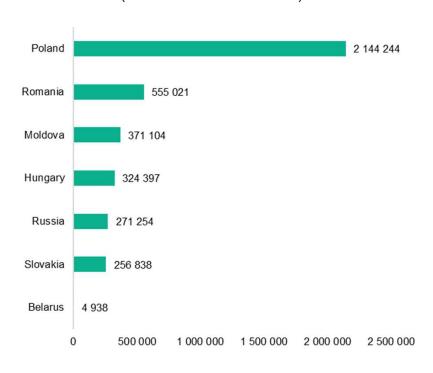

### **INFLOW OF UKRAINIAN REFUGEES**

## Total refugee influx from Ukraine in neighbouring countries since 24th Feb 2022

(as of 22nd Mar 2022)

Source: UNHCR, Coface