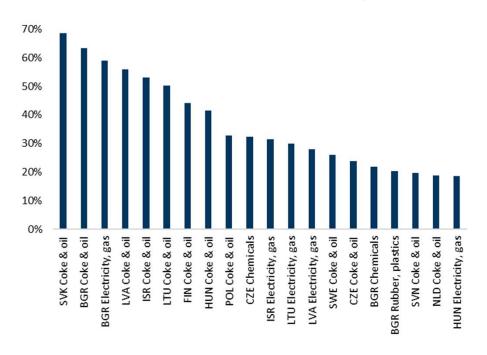

### HIGH INPUT PRICES AND MATERIAL SHORTAGES

#### Source: Eurostat. Coface

## Austria: Factors limiting production (industry, survey)

Source: Eurostat, Coface