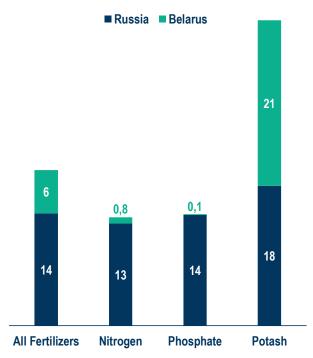

# RUSSIA AND BELARUS AS IMPORTANT SOURCE OF FERTILIZERS SUPPLIES

## Imports of potash from Russia and Belarus in selected countries (% of total potash imports)