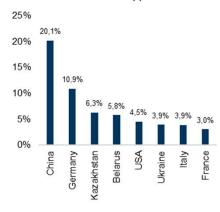

# RUSSIA EXPORTS: CHINA AS THE MAIN MARKET HOWEVER MINERAL FUELS GO TO EUROPE AS WELL

#### Russia's export markets: All categories

Capital goods (except transport equipment)

Industrial supplies

Fuels and lubricants

Food and beverages (primary)

Passenger motor cars

Source: UN COMTRADE, Coface