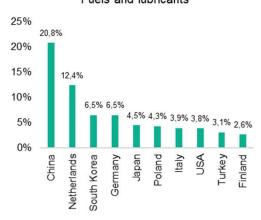

# RUSSIA EXPORTS: CHINA AS THE MAIN MARKET HOWEVER MINERAL FUELS GO TO EUROPE AS WELL

#### Russia's export markets: All categories

Capital goods (except transport equipment)

Industrial supplies

Fuels and lubricants

Food and beverages (primary)

Passenger motor cars

Source: UN COMTRADE, Coface