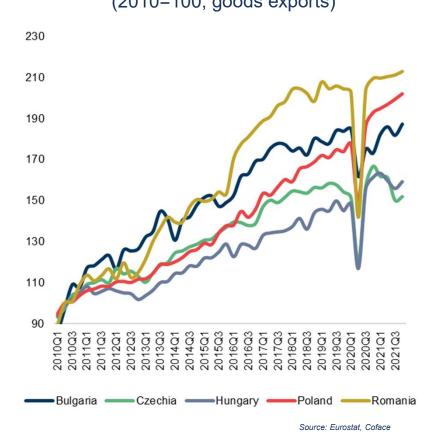

### **CEE GROWTH FORECAST: DOWNWARD REVISIONS**

## Central and Eastern Europe: GDP growth forecasts (%, Coface forecasts)

Source: Eurostat. Coface