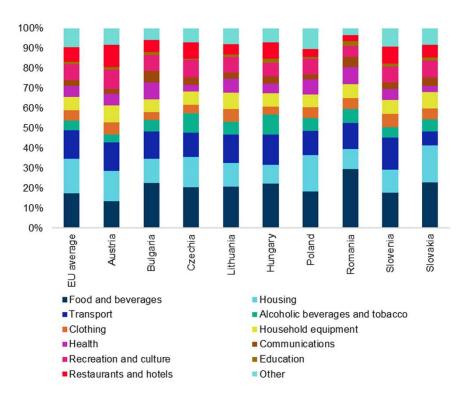

#### **HICP inflation: Item weights** (%)

Source: Eurostat, Coface Source: Eurostat, Coface