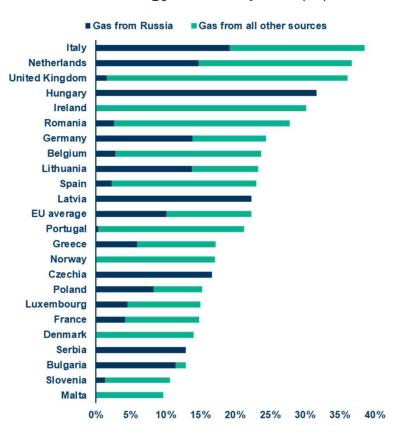

### **RUSSIA: OIL AND GAS ARE IMPORTANT FOR EUROPE**

China

Others

Sources: Gazprom, BP Statistical Review. Coface