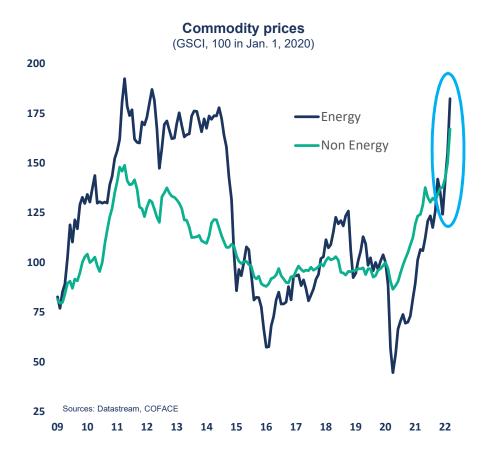

#### **INFLATIONARY PRESSURES TO INTENSIFY IN THE SHORT TERM**

FEARS OF SUPPLY DISRUPTIONS DRIVING UP COMMODITY PRICES