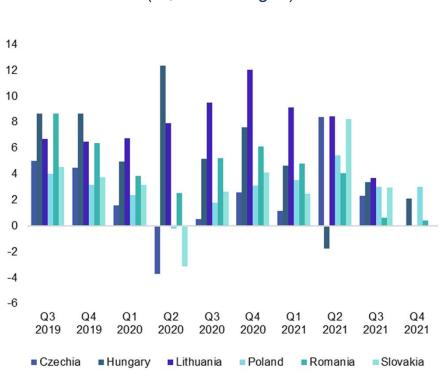

### THE RISK OF PRICE-WAGE SPIRAL

## Real wage growth (%, YoY changes)

Source: Statistical offices, Coface