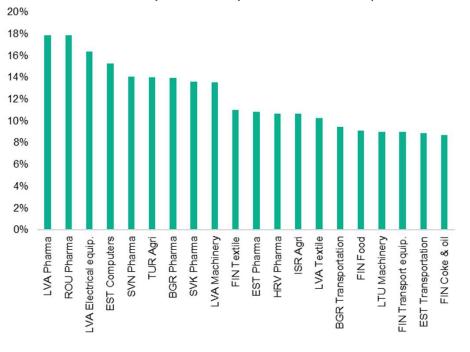

# CEE COUNTRIES ARE ESPECIALLY EXPOSED TO TRADING WITH RUSSIA

Countries and sectors with the largest imports dependence on Russia (% of total imports in a particular sector)

countries and sectors with the largest exports dependence on Russia (% of total imports in a particular sector)