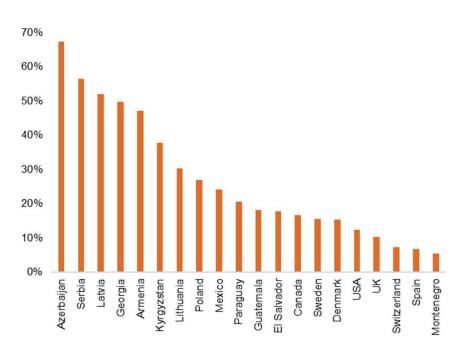

## Countries with the largest imports of fertilizers from Russia

(% of total imports of fertilizers)

Source: UN COMTRADE, Coface