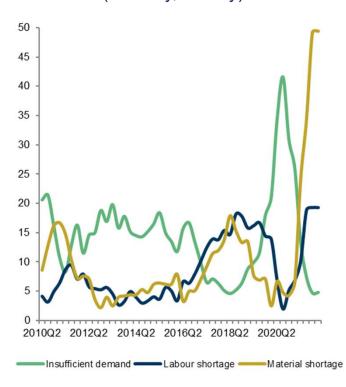

### HIGH INPUT PRICES AND MATERIAL SHORTAGES

## Austria: Factors limiting production (industry, survey)

Source: Eurostat, Coface