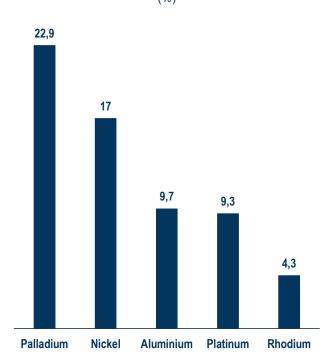

## RUSSIA AND UKRAINE: IMPORTANT PRODUCERS FOR THE FOOD AND METAL INDUSTRY

(%

Russia's share in global exports of selected unwrought metals

(%)

BEYOND OIL&GAS, RUSSIA (AND UKRAINE) HAS A PROMINENT PLACE IN GLOBAL COMMODITY SUPPLY