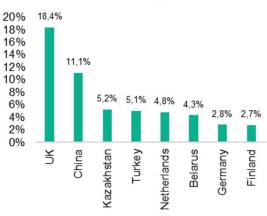

# RUSSIA EXPORTS: CHINA AS THE MAIN MARKET HOWEVER MINERAL FUELS GO TO EUROPE AS WELL

#### Russia's export markets: All categories

Capital goods (except transport equipment)

Industrial supplies

Fuels and lubricants

Food and beverages (primary)

Passenger motor cars

Source: UN COMTRADE, Coface