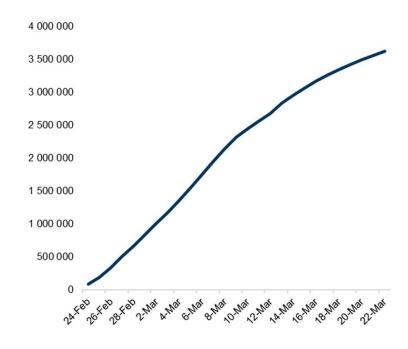

### **INFLOW OF UKRAINIAN REFUGEES**

## Total refugee influx from Ukraine by date (cumulative)

Source: UNHCR, Coface