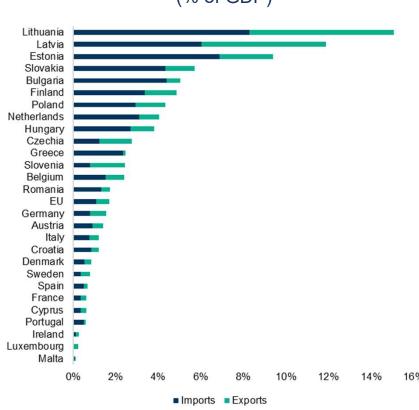

## Total trade with Russia (% of GDP)

Source: Eurostat, Coface

coface

# CEE COUNTRIES ARE ESPECIALLY EXPOSED TO TRADING WITH RUSSIA

Countries and sectors with the largest imports dependence on Russia (% of total imports in a particular sector)

countries and sectors with the largest exports dependence on Russia (% of total imports in a particular sector)