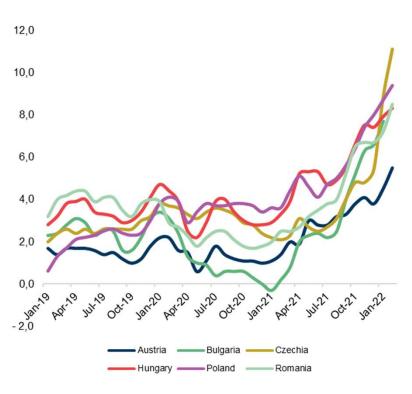

### **CEE: HIGHER ENERGY COSTS WILL DRIVE INFLATION FURTHER**

## Inflation (%, HICP, YoY growth)

Source: BP. Eurostat. Coface