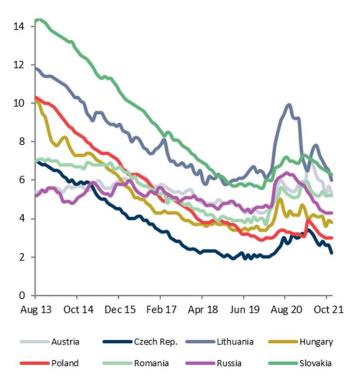

### SEVERAL CEE ECONOMIES LEAD IN INFLATION ACCELERATION

## Annual HICP inflation rates in February 2022 (%)