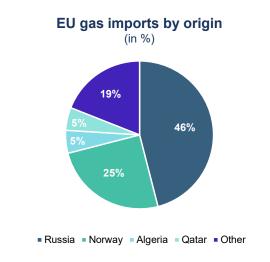

### **RUSSIA: OIL AND GAS ARE IMPORTANT FOR EUROPE**

China

Others

Sources: Gazprom, BP Statistical Review. Coface