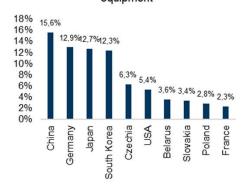

# RUSSIA IMPORTS: A LACK OF EUROPEAN AND US SUPPLIES WOULD BE HARMFUL

#### Parts and accessories of transport equipment