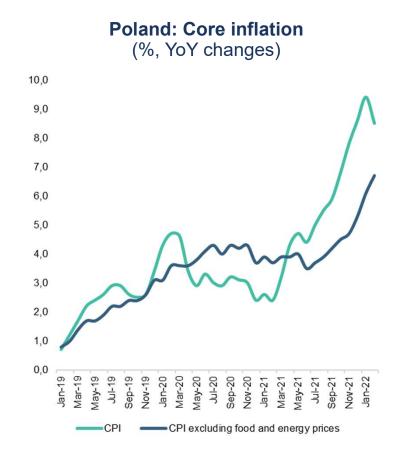

#### **INFLATIONARY PRESSURES TO INTENSIFY IN THE SHORT TERM**

FEARS OF SUPPLY DISRUPTIONS DRIVING UP COMMODITY PRICES