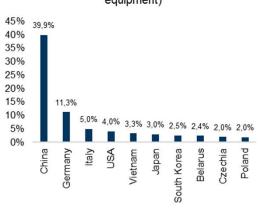

# RUSSIA IMPORTS: A LACK OF EUROPEAN AND US SUPPLIES WOULD BE HARMFUL

#### Capital goods (except transport equipment)