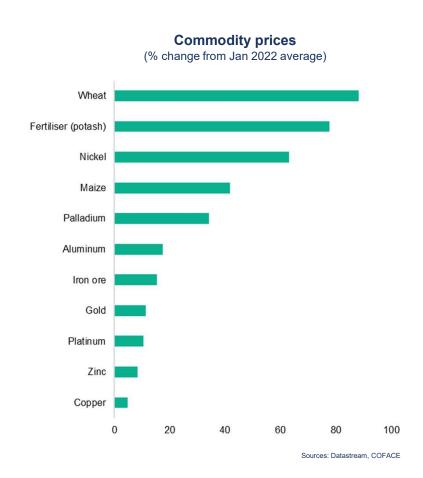

#### **INFLATIONARY PRESSURES TO INTENSIFY IN THE SHORT TERM**

FEARS OF SUPPLY DISRUPTIONS DRIVING UP COMMODITY PRICES