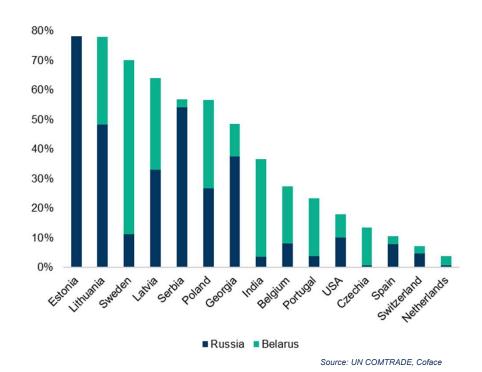

## Imports of potash from Russia and Belarus in selected countries (% of total potash imports)