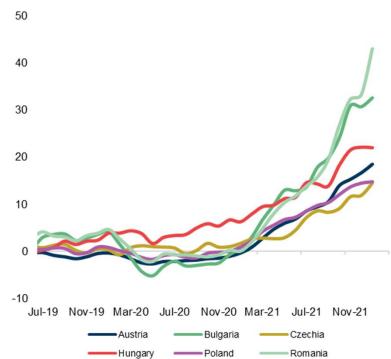

## Inflation (%, HICP, YoY growth)



Source: BP. Eurostat. Coface



### SEVERAL CEE ECONOMIES LEAD IN INFLATION ACCELERATION

## Annual HICP inflation rates in February 2022 (%)



#### **HICP inflation: Item weights** (%)



Source: Eurostat, Coface Source: Eurostat, Coface



### THE RISK OF PRICE-WAGE SPIRAL

## Unemployment rates (%)



Source: Eurostat, Coface

## Real wage growth (%, YoY changes)



Source: Statistical offices, Coface



### **MONETARY TIGHTENING**





Source: Central banks, Coface Source: NBP, Coface



#### THE UNCERTAINTY HAS AFFECTED CEE CURRENCIES

Currency exchange rates of selected CEE currencies (3 Jan 2022=100; inverted scale)



Currency exchange rate of Russian rouble (3 Jan 2022=100; inverted scale)





### HIGH INPUT PRICES AND MATERIAL SHORTAGES





#### Source: Eurostat. Coface

## Austria: Factors limiting production (industry, survey)



Source: Eurostat, Coface



### **INFLOW OF UKRAINIAN REFUGEES**

## Total refugee influx from Ukraine in neighbouring countries since 24th Feb 2022

(as of 22nd Mar 2022)



Source: UNHCR, Coface

## Total refugee influx from Ukraine by date (cumulative)



Source: UNHCR, Coface



# POLAND: PAYMENT DELAYS STARTED TO LENGTHEN; INSOLVENCIES WILL RISE AS WELL?





Poland: Obstacles for the business activity

(several answers possible)



Source: Coface Poland Payment Survey 2022

Source: Coface Poland Payment Survey 2022



### **CEE INSOLVENCIES**





Source: Coface









## **QUESTIONS?**



Please feel free to ask your questions via the question panel on the right sidebar menu.



File Vie