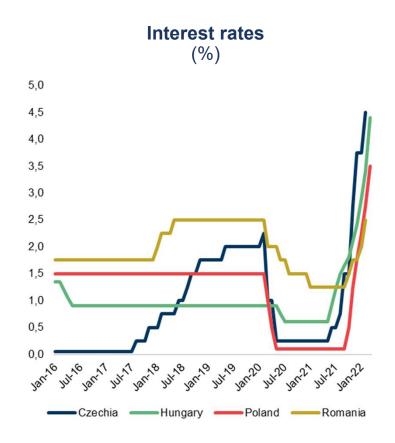

s in a particular sector)



countries and sectors with the largest exports dependence on Russia (% of total imports in a particular sector)



Source: OECD, Coface Source: OECD, Coface



### **CEE: HIGHER ENERGY COSTS WILL DRIVE INFLATION FURTHER**

## Natural gas as a share of total primary energy consumption (%)



## Inflation (%, HICP, YoY growth)



Source: BP. Eurostat. Coface



### SEVERAL CEE ECONOMIES LEAD IN INFLATION ACCELERATION

## Annual HICP inflation rates in February 2022 (%)



#### **HICP inflation: Item weights** (%)



Source: Eurostat, Coface Source: Eurostat, Coface



### THE RISK OF PRICE-WAGE SPIRAL

## Unemployment rates (%)



Source: Eurostat, Coface

## Real wage growth (%, YoY changes)



Source: Statistical offices, Coface



### **MONETARY TIGHTENING**





Source: Central banks, Coface Source: NBP, Coface



#### THE UNCERTAINTY HAS AFFECTED CEE CURRENCIES

Currency exchange rates of selected CEE currencies (3 Jan 2022=100; inverted scale)



Currency exchange rate of Russian rouble (3 Jan 2022=100; inverted scale)





### HIGH INPUT PRICES AND MATERIAL SHORTAGES





#### Source: Eurostat. Coface

## Austria: Factors limiting production (industry, survey)



Source: Eurostat, Coface



### **INFLOW OF UKRAINIAN REFUGEES**

## Total refugee influx from Ukraine in neighbouring countries since 24th Feb 2022

(as of 22nd Mar 2022)



Source: UNHCR, Coface

## Total refugee influx from Ukraine by date (cumulative)



Source: UNHCR, Coface



# POLAND: PAYMENT DELAYS STARTED TO LENGTHEN; INSOLVENCIES WILL RISE AS WELL?





Poland: Obstacles