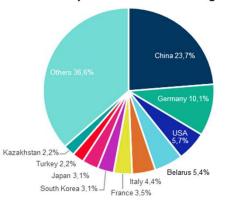

# RUSSIA EXPORTS: CHINA AS THE MAIN MARKET HOWEVER MINERAL FUELS GO TO EUROPE AS WELL

#### Russia's export markets: All categories

Capital goods (except transport equipment)

Industrial supplies

Fuels and lubricants

Food and beverages (primary)

Passenger motor cars

Source: UN COMTRADE, Coface