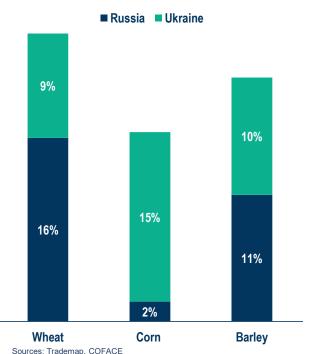

## RUSSIA AND UKRAINE: IMPORTANT PRODUCERS FOR THE FOOD AND METAL INDUSTRY

(%

Russia's share in global exports of selected unwrought metals

(%)

BEYOND OIL&GAS, RUSSIA (AND UKRAINE) HAS A PROMINENT PLACE IN GLOBAL COMMODITY SUPPLY