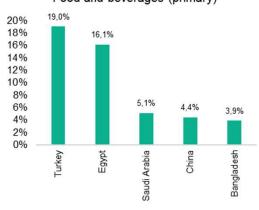

# RUSSIA EXPORTS: CHINA AS THE MAIN MARKET HOWEVER MINERAL FUELS GO TO EUROPE AS WELL

#### Russia's export markets: All categories

Capital goods (except transport equipment)

Industrial supplies

Fuels and lubricants

Food and beverages (primary)

Passenger motor cars

Source: UN COMTRADE, Coface