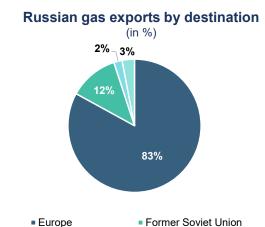

### **RUSSIA: OIL AND GAS ARE IMPORTANT FOR EUROPE**

China

Others

Sources: Gazprom, BP Statistical Review. Coface