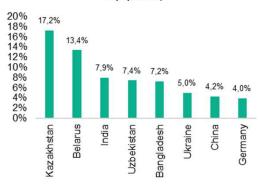

# RUSSIA IMPORTS: A LACK OF EUROPEAN AND US SUPPLIES WOULD BE HARMFUL

#### Russia's imports markets: All categories