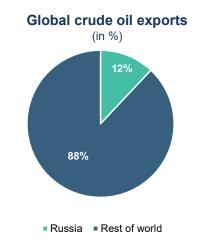

### **RUSSIA: OIL AND GAS ARE IMPORTANT FOR EUROPE**

China

Others

Sources: Gazprom, BP Statistical Review. Coface