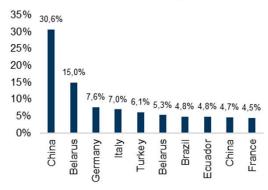

# RUSSIA EXPORTS: CHINA AS THE MAIN MARKET HOWEVER MINERAL FUELS GO TO EUROPE AS WELL

#### Russia's export markets: All categories

Capital goods (except transport equipment)

Industrial supplies

Fuels and lubricants

Food and beverages (primary)

Passenger motor cars

Source: UN COMTRADE, Coface