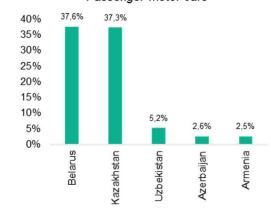

# RUSSIA EXPORTS: CHINA AS THE MAIN MARKET HOWEVER MINERAL FUELS GO TO EUROPE AS WELL

#### Russia's export markets: All categories

Capital goods (except transport equipment)

Industrial supplies

Fuels and lubricants

Food and beverages (primary)

Passenger motor cars

Source: UN COMTRADE, Coface