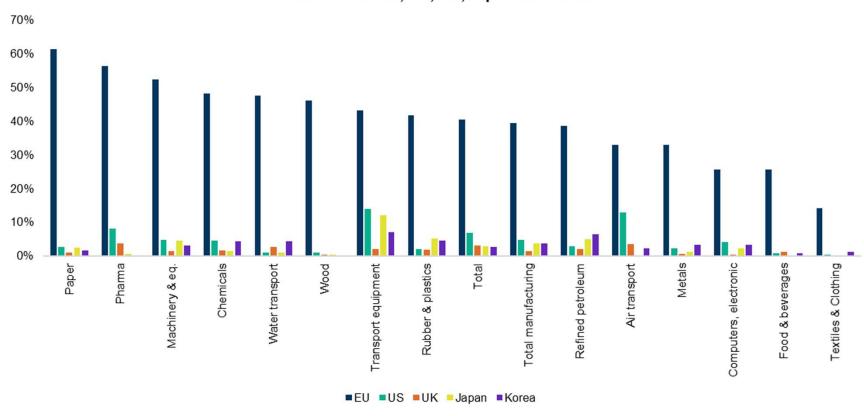

SSURES TO INTENSIFY IN THE SHORT TERM**





FEARS OF SUPPLY DISRUPTIONS DRIVING UP COMMODITY PRICES



# RUSSIA EXPORTS: CHINA AS THE MAIN MARKET HOWEVER MINERAL FUELS GO TO EUROPE AS WELL

#### Russia's export markets: All categories



Capital goods (except transport equipment)



Industrial supplies



Fuels and lubricants



Food and beverages (primary)



Passenger motor cars



Source: UN COMTRADE, Coface



# RUSSIA IMPORTS: A LACK OF EUROPEAN AND US SUPPLIES WOULD BE HARMFUL

#### Russia's imports markets: All categories



#### Industrial supplies



#### Capital goods (except transport equipment)



#### Parts and accessories of transport equipment



#### Consumption goods



Food and beverages



Source: UN COMTRADE, Coface



### **RUSSIA INTERMEDIATE IMPORTS BY SECTORS**







# REVISED GDP GROWTH FORECASTS DUE TO THE IMPACT OF WAR





### **CEE GROWTH FORECAST: DOWNWARD REVISIONS**

## Central and Eastern Europe: GDP growth forecasts (%, Coface forecasts)



Source: Eurostat. Coface



# CEE EXPORTS IN AN IMPROVING TREND BUT COULD BE HAMPERED BY THE RUSSIAN DOWNTURN

## Exports growth (2010=100; goods exports)



## Total trade with Russia (% of GDP)



Source: Eurostat, Coface

coface

# CEE COUNTRIES ARE ESPECIALLY EXPOSED TO TRADING WITH RUSSIA

Countries and sectors with the largest imports dependence on Russia (% of total imports in a particular sector)



countries and sectors with the largest exports dependence on Russia (% of total imports in a particular sector)



Source: OECD, Coface Source: OECD, Coface



### **CEE: HIGHER ENERGY COSTS WILL DR