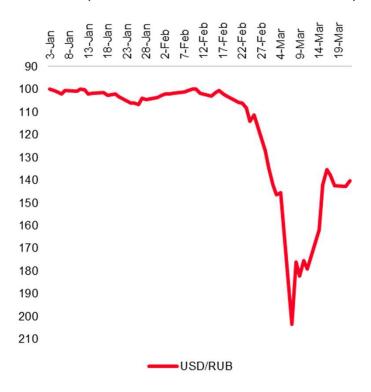

#### THE UNCERTAINTY HAS AFFECTED CEE CURRENCIES

Currency exchange rates of selected CEE currencies (3 Jan 2022=100; inverted scale)

Currency exchange rate of Russian rouble (3 Jan 2022=100; inverted scale)