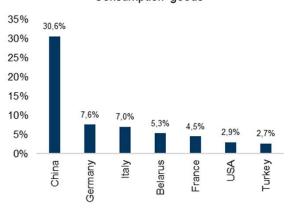

# RUSSIA IMPORTS: A LACK OF EUROPEAN AND US SUPPLIES WOULD BE HARMFUL

#### Consumption goods

Food and beverages

Source: UN COMTRADE, Coface