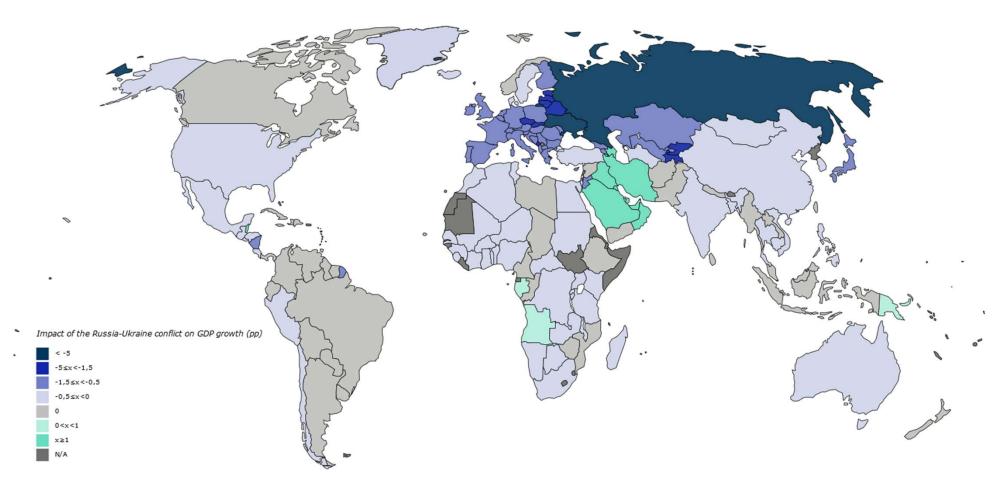

### **CEE GROWTH FORECAST: DOWNWARD REVISIONS**

## Central and Eastern Europe: GDP growth forecasts (%, Coface forecasts)

Source: Eurostat. Coface