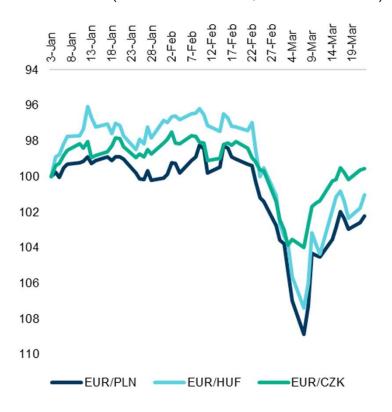

#### THE UNCERTAINTY HAS AFFECTED CEE CURRENCIES

Currency exchange rates of selected CEE currencies (3 Jan 2022=100; inverted scale)

Currency exchange rate of Russian rouble (3 Jan 2022=100; inverted scale)