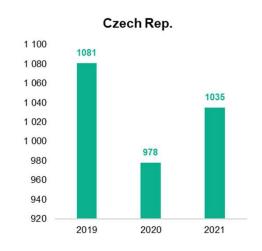

inverted scale)



Currency exchange rate of Russian rouble (3 Jan 2022=100; inverted scale)





### HIGH INPUT PRICES AND MATERIAL SHORTAGES





#### Source: Eurostat. Coface

## Austria: Factors limiting production (industry, survey)



Source: Eurostat, Coface



### **INFLOW OF UKRAINIAN REFUGEES**

## Total refugee influx from Ukraine in neighbouring countries since 24th Feb 2022

(as of 22nd Mar 2022)



Source: UNHCR, Coface

## Total refugee influx from Ukraine by date (cumulative)



Source: UNHCR, Coface



# POLAND: PAYMENT DELAYS STARTED TO LENGTHEN; INSOLVENCIES WILL RISE AS WELL?





Poland: Obstacles for the business activity

(several answers possible)



Source: Coface Poland Payment Survey 2022

Source: Coface Poland Payment Survey 2022



### **CEE INSOLVENCIES**





Source: Coface









## **QUESTIONS?**



Please feel free to ask your questions via the question panel on the right sidebar menu.



File View Help -\_UUX (1) Open the side Sound Check ....? Computer audio O Phone call MUTED Transmit (Plantronics Savi 7xx-M) V Receive (Plantronics Savi 7xx-M) Talking: Liz Davis ▼ Questions (2) Enter your question [Enter a question for staff] Webinar Housekeeping Webinar ID: 608-865-371 **GoTo**Webinar



### **COFACE ON LINKEDIN**

- ➤ WE ENCOURAGE YOU TO FOLLOW US ON COFACE LINKEDIN ACCOUNT FOR MORE ECONOMIC RESEARCH, COMPANY UPDATES, AND CAREER OPENINGS!
- > HTTPS://WWW.LINKEDIN.COM/COMPANY/COFACE





#### Coface

For Trade. Credit insurance solutions to strengthen your business.

Insurance · Bois-Colombes, Paris Area · 101,783 followers