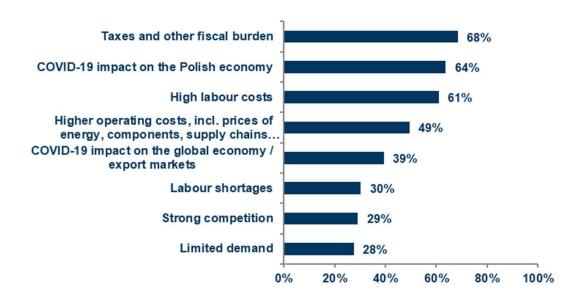

# POLAND: PAYMENT DELAYS STARTED TO LENGTHEN; INSOLVENCIES WILL RISE AS WELL?

Poland: Obstacles for the business activity

(several answers possible)

Source: Coface Poland Payment Survey 2022

Source: Coface Poland Payment Survey 2022